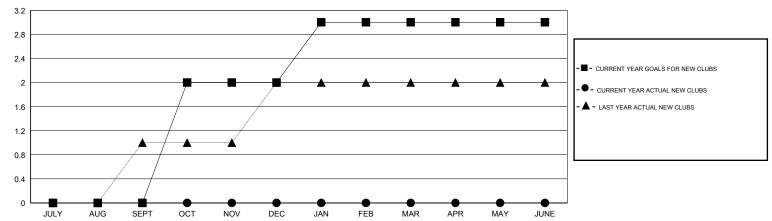

## GOALS AND ACTUAL NEW CLUBS CUMULATIVE

## **LOCATION TANZANIA**

GMT CA 6-Afi

| Clubs                 |                  |           |                  |                  | Members               |                    |                                     |                    |                  |  |
|-----------------------|------------------|-----------|------------------|------------------|-----------------------|--------------------|-------------------------------------|--------------------|------------------|--|
| RESULTS FOR 2014-2015 |                  |           |                  |                  | RESULTS FOR 2014-2015 |                    |                                     |                    |                  |  |
| QUARTER               | NEW CLUB<br>GOAL | NEW CLUBS | DROPPED<br>CLUBS | NET<br>GAIN/LOSS | QUARTER               | NEW MEMBER<br>GOAL | CHARTER AND<br>NEW MEMBERS<br>ADDED | DROPPED<br>MEMBERS | NET<br>GAIN/LOSS |  |
| JULY/AUG/SEPT         | 0                | 0         | 1                | -1               | JULY/AUG/SEPT         | 30                 | 48                                  | 41                 | 7                |  |
| OCT/NOV/DEC           | 2                | 0         | 0                | 0                | OCT/NOV/DEC           | 55                 | 0                                   | 0                  | 0                |  |
| JAN/FEB/MAR           | 1                | 0         | 0                | 0                | JAN/FEB/MAR           | 45                 | 0                                   | 0                  | 0                |  |
| APR/MAY/JUNE          | 0                | 0         | 0                | 0                | APR/MAY/JUNE          | 20                 | 0                                   | 0                  | 0                |  |