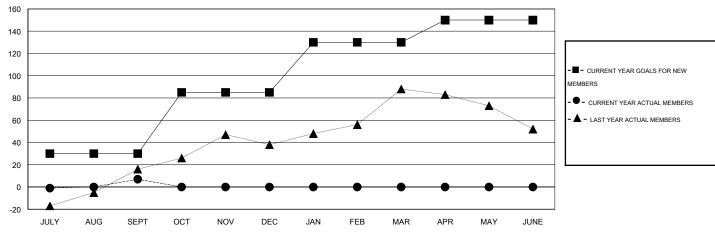

## GOALS AND ACTUAL MEMBERS CUMULATIVE

| DROPPED CLUBS: 1 |    | 12 CLUBS OF 43 ADDED 1 OR MORE NEW MEMBERS | GENDER DISTRIBUTION  |              |     |
|------------------|----|--------------------------------------------|----------------------|--------------|-----|
|                  |    |                                            | MALE                 | 838 (69.26%) |     |
|                  |    |                                            | FEMALE 372 (30.74%)  |              |     |
| DROPPED MEMBERS  |    |                                            |                      |              |     |
| DECEASED         | 1  | CLICK HERE FOR HEALTH                      |                      |              | 0=0 |
| CLUB CANCELLED 0 |    | ASSESSMENT DATA                            | FAMILY UNIT MEMBERS  |              | 259 |
| OTHER            | 40 |                                            | HEAD OF HOUSEHOLD    |              | 118 |
| TOTAL            | 41 |                                            | NON-HEAD OF HOUSEHOL | 141          |     |

## **LOCATION TANZANIA**

GMT CA 6-Afi

| Clubs                 |                  |           |                  |                  | Members               |                    |                                     |                    |                  |  |
|-----------------------|------------------|-----------|------------------|------------------|-----------------------|--------------------|-------------------------------------|--------------------|------------------|--|
| RESULTS FOR 2014-2015 |                  |           |                  |                  | RESULTS FOR 2014-2015 |                    |                                     |                    |                  |  |
| QUARTER               | NEW CLUB<br>GOAL | NEW CLUBS | DROPPED<br>CLUBS | NET<br>GAIN/LOSS | QUARTER               | NEW MEMBER<br>GOAL | CHARTER AND<br>NEW MEMBERS<br>ADDED | DROPPED<br>MEMBERS | NET<br>GAIN/LOSS |  |
| JULY/AUG/SEPT         | 0                | 0         | 1                | -1               | JULY/AUG/SEPT         | 30                 | 48                                  | 41                 | 7                |  |
| OCT/NOV/DEC           | 2                | 0         | 0                | 0                | OCT/NOV/DEC           | 55                 | 0                                   | 0                  | 0                |  |
| JAN/FEB/MAR           | 1                | 0         | 0                | 0                | JAN/FEB/MAR           | 45                 | 0                                   | 0                  | 0                |  |
| APR/MAY/JUNE          | 0                | 0         | 0                | 0                | APR/MAY/JUNE          | 20                 | 0                                   | 0                  | 0                |  |